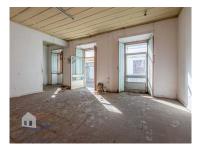

## **Building Features:**

Total area of 201.32 m2.

Currently, the building has a floor of commercial spaces, a residential floor and an attic.

Maria Madeira

+351 963 729 802 <sup>2</sup>

geral@arteriarustica.com

Flexible layout and large spaces, ideal for adaptation and customization according to the buyer's needs.

Potential for creating modern apartments, shops, offices or a combination of residential, commercial or tourist uses.