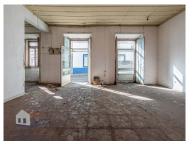

## **Building Features:**

Total area of 201.32 m2.

Currently, the building has a floor of commercial spaces, a residential floor and an attic.

Maria Madeira

+351 963 729 802 <sup>2</sup>

geral@arteriarustica.com

Flexible layout and large spaces, ideal for adaptation and customization according to the buyer's needs.

Potential for creating modern apartments, shops, offices or a combination of residential, commercial or tourist uses.