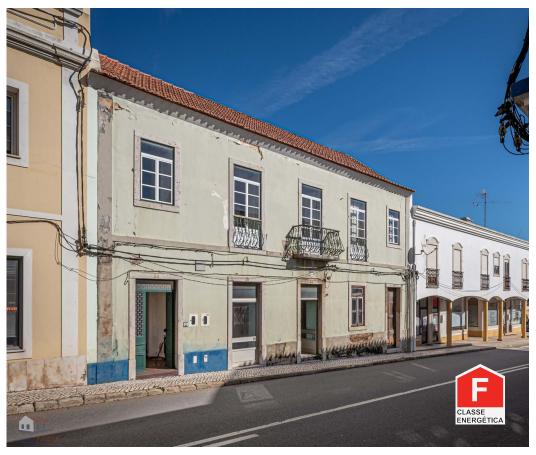

# Investment Opportunity in Cercal do Alentejo: Residential and Commercial Building for Remodeling

### **Privileged Location:**

The building is situated in a high-traffic area, providing visibility and convenient access to services, local businesses, and public transportation.

Cercal do Alentejo is a charming village that combines the tranquility of the interior with the proximity to the main cities and beaches of the Alentejo coast.

## **Building Features:**

Total area of 201.32 m2.

Currently, the building has a floor of commercial spaces, a residential floor and an attic.

Maria Madeira

+351 963 729 802 <sup>2</sup>

geral@arteriarustica.com

## **Property Features**

 Proximity: Shopping, Restaurants, Open field, Pharmacy, Public Transport, Schools

• Floors: 2

· Main drainage

Quiet Location

• Energetic certification: F

· Built year: 1956

Views: Village view