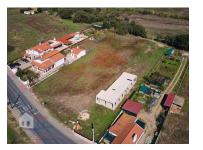

## **Urban Land for Sale. Excellent Opportunity for Construction!**

Privileged location: Land located in an urbanized area, with easy access to the main urban centers and main traffic routes.

Ideal dimensions: Total area of 1571.40 m², with excellent topography for construction. Flat land ready to receive residential projects.

Construction potential: Favorable zoning for buildings, safeguarding existing alignments and predominant heights in the surrounding area, ideal for those who wish to invest in an area with high expansion potential.