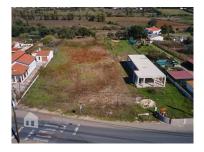

## **Urban Land for Sale. Excellent Opportunity for Construction!**

Privileged location: Land located in an urbanized area, with easy access to the main urban centers and main traffic routes.

Ideal dimensions: Total area of 1571.40 m², with excellent topography for construction. Flat land ready to receive residential projects.

Construction potential: Favorable zoning for buildings, safeguarding existing alignments and predominant heights in the surrounding area, ideal for those who wish to invest in an area with high expansion potential.