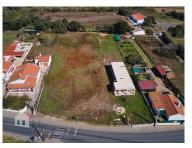

## **Urban Land for Sale. Excellent Opportunity for Construction!**

Privileged location: Land located in an urbanized area, with easy access to the main urban centers and main traffic routes.

Ideal dimensions: Total area of 1571.40 m², with excellent topography for construction. Flat land ready to receive residential projects.

Construction potential: Favorable zoning for buildings, safeguarding existing alignments and predominant heights in the surrounding area, ideal for those who wish to invest in an area with high expansion potential.