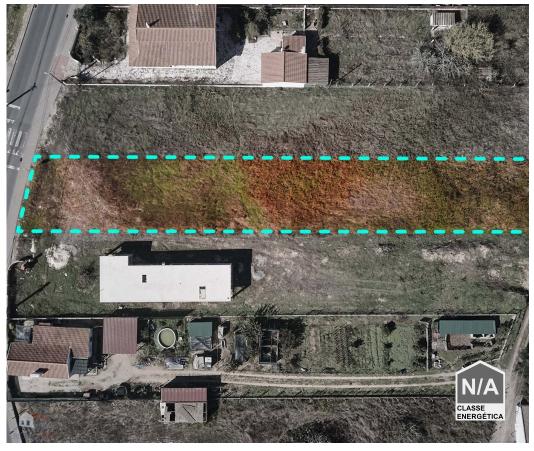

## **Urban Land for Sale. Excellent Opportunity for Construction!**

Privileged location: Land located in an urbanized area, with easy access to the main urban centers and main traffic routes.

Ideal dimensions: Total area of 1571.40 m², with excellent topography for construction. Flat land ready to receive residential projects.

Construction potential: Favorable zoning for buildings, safeguarding existing alignments and predominant heights in the surrounding area, ideal for those who wish to invest in an area with high expansion potential.

I Complete infrastructure: The land already has water and electricity infrastructure.

Maria Madeira

+351 963 729 802 <sup>2</sup>

geral@arteriarustica.com

T +351 963 729 802 <sup>2</sup> · E geral@arteriarustica.com Rua Poeta António Aleixo 28 loja 15, 7520-171 Sines AMI 22936