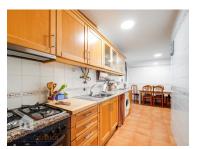

## Key features:

- 2 well-lit bedrooms, one of them with built-in wardrobe;
- Living room with fireplace, perfect for relaxing or receiving guests;
- Kitchen, functional and with plenty of storage and a small balcony;
- Full bathroom;
- Private storage room, ideal for extra storage
- Good sun exposure, providing excellent luminosity throughout the day;
- Parking facility nearby.