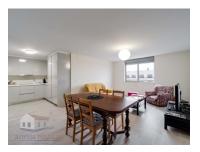

## Main features:

- T2: Two spacious bedrooms with built-in wardrobes, both with excellent natural light.
- Large living room: Integrated living and dining room, providing a cozy and ideal environment for leisure time.
- Fully equipped kitchenette: With modern appliances and spacious closets.
- Private parking: One parking space, ensuring safety and convenience.
- Storage: Additional storage space, practical and easily accessible.
- Bathroom: Complete and with quality finishes.