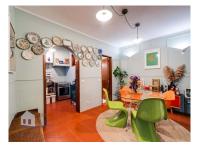

### Ground floor:

- Cozy living room in open space with the kitchen;
- 1 Bathroom;
- 1 Small closet.